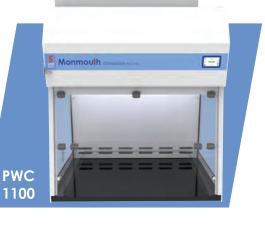

## Circulaire® Powder Weighing

The Circulaire<sup>®</sup> Powder Weighing Cabinet utilises Main & Outlet ULPA Filters to meet COSHH compliance. The unit is specifically designed for control of medium to heavy powders whilst dispensing to a balance or smaller container.

The Granite work surface ensures accurate weighing for sensitive applications and the removable and hinged baffles make for easy cleaning.