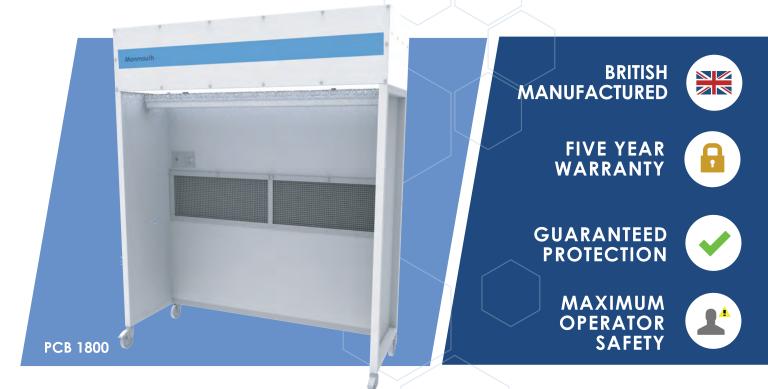

# The Circulaire<sup>®</sup> Powder Containment Booth offers first class operator protection from both Powders and Particulate.

The unit is designed specifically for control of medium to heavy powders whilst dispensing from containment drums to a balance or smaller container. The high velocity rear extraction offers excellent containment by utilising H14 HEPA Filters, 99.997% efficient at 0.3µm and filtering air up to 1250m<sup>3</sup>/hr, achieving an air velocity of up to 0.7m/s.